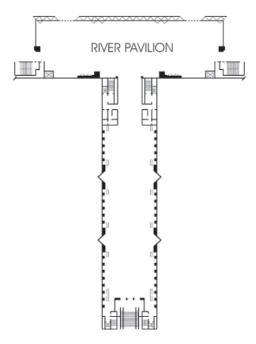

## Exhibit Hall Floor Plans

## **River Pavilion**

| Specifications   |                                                                                                                                                |
|------------------|------------------------------------------------------------------------------------------------------------------------------------------------|
| Gross sq.ft.     | 45,000 sq.ft.                                                                                                                                  |
| Floor dimensions | East to West - 271'x75'<br>South to North - 269'x84'                                                                                           |
| Ceiling height   | 45' to bottom of space frame.<br>40' to bottom space frame<br>bordering each 90'x90' bay.<br>81' to glass cube in center of<br>River Pavilion. |
| Column spacing   | no columns                                                                                                                                     |
| Occupancy        | 1,200 Banquet<br>3,100 Receptions                                                                                                              |